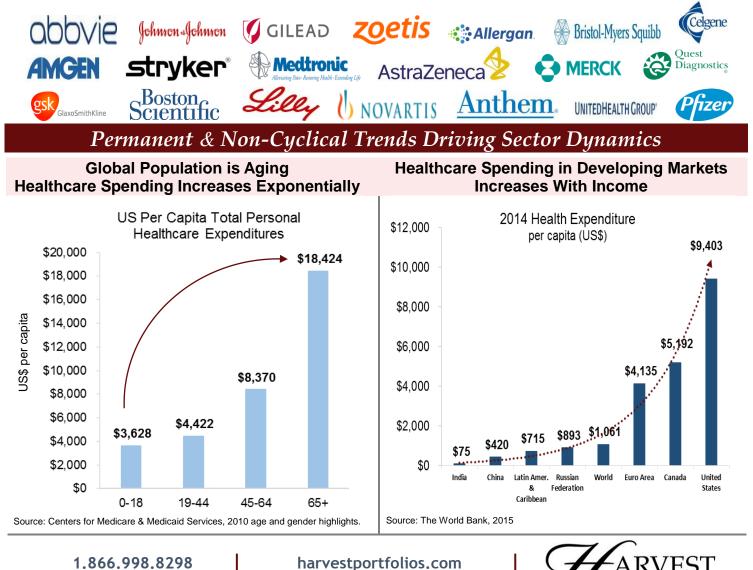

HHL

EXCHANGE TRADED FUNDS

- Global Trends Driving Long Term Growth
- Portfolio of 20 Large Capitalization Global Healthcare Leaders
- Attractive monthly income with opportunity for capital appreciation, \$0.0583 per unit
- Covered Call strategy can enhance portfolio income and lower portfolio volatility
- Currency Hedged
- 0.85% Management Fee