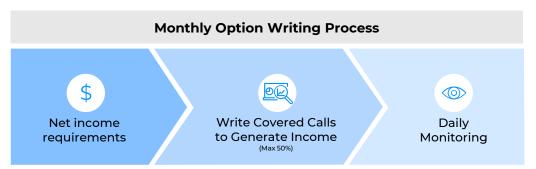

# **Harvest Covered Call Strategy**

Harvest ETFs uses an active covered call strategy to generate high monthly income from top US stocks.