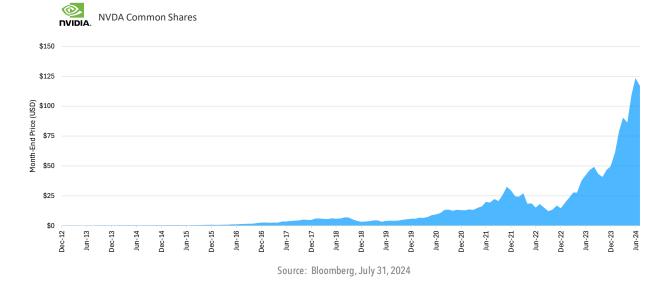

#### **Historical Performance**

A leading GPU manufacturer and AI technology innovator.

| Tic<br>CAD | ker<br>USD | ETF Name                              | Max<br>Write Level | Distribution | Distribution<br>Per Unit * |
|------------|------------|---------------------------------------|--------------------|--------------|----------------------------|
| NVDH       | NVDH.U     | Harvest NVIDIA High Income Shares ETF | 50%                | Monthly      | \$0.18                     |