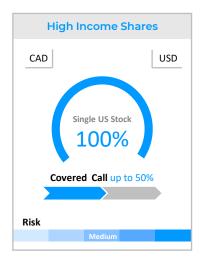

TAX EFFICIENT

HIGH MONTHLY INCOME

AVAILABLE IN CAD OR USD

ENHANCED SERIES AVAILABLE

Harvest NVIDIA High Income Shares ETF

#### **Key Details**

As at August 21, 2024 TSX Ticker: NVDH I NVDH.U August 21, 2024 Inception Date: Cash Distribution per Unit\*: \$0.18 Monthly Distribution Frequency: Cash or DRIP Distribution Method: 50% Max Write Level: Covered Call Written: TBA Management Fee: 0.40% Medium Risk Rating: RRSP I RRIF I RESP I TFSA I FHSA Eligible:

#### **High Income from NVIDIA Shares**

Invests in NVIDIA common shares

Sell covered call options up to 50% of portfolio

High Income Shares

# **Advantages**

- US stock and High Monthly Income
   Top US stock, and high monthly income
   generated from active covered call writing, with
   up to 50% write level
- Canadian Trust Unit
   Listed on the TSX providing trading and reporting flexibility
- Tax Efficient High Income
   Income from covered call writing can be treated as capital gains, often taxed at a lower rate